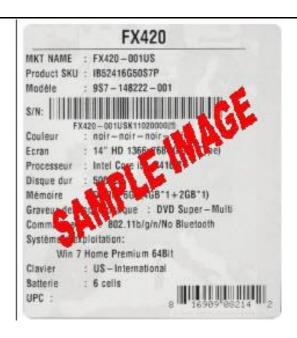

All the items must be postmarked within 21 days of purchase.

Please see UPC & Serial Number Barcode example below.

- 4. Please keep a copy of all submission materials for your records.
- You may check your rebate status any time at http://msi.4myrebate.com.